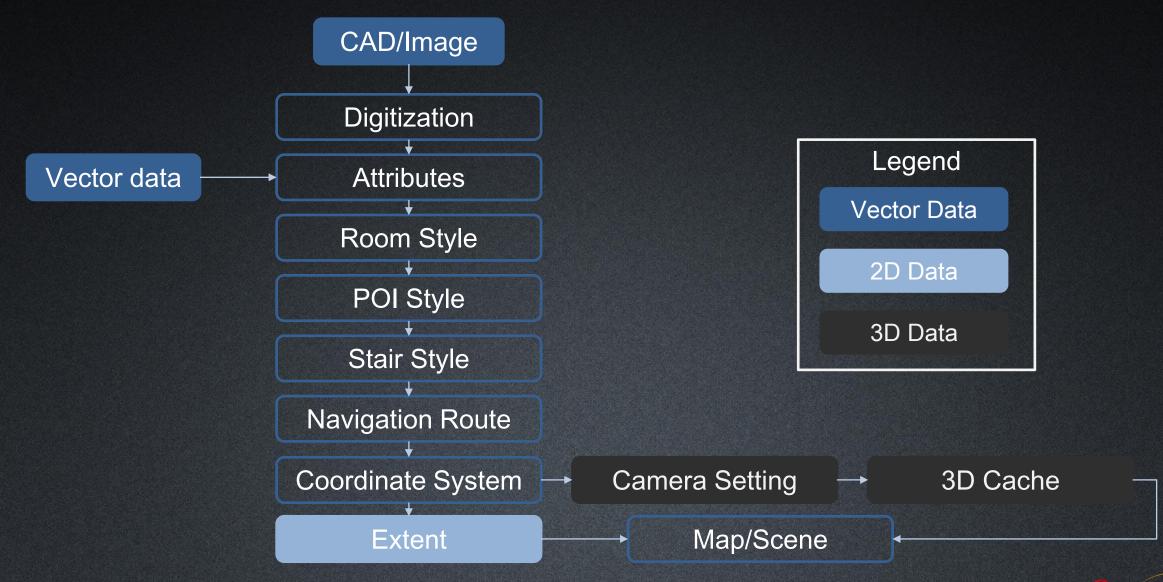

Geo-intelligence Innovating IT Value

# SuperMap Indoor Navigation Solution

Amber Li liqiujun@supermap.com SuperMap Software Co., Ltd

### CONTENTS

2

3

4

### Indoor Navigation Solution

Indoor Navigation Features

Incremental Data Navigation

Indoor Navigation Cases



### Indoor Navigation Solution





## The data source of indoor maps



CAD floor plan







Vector data of building



## Cartography tool for indoor maps



#### SuperMap iDesktop

Map Edit, Modelling road network, Cross-floor editing, route plan

#### SuperMap iMobile

Road network edit, POI edit, the shape and attributes of indoor things



## Indoor maps



## **Architecture Modeling**



S 19\*82 68.55° Alithundia (8.80)

Copperadot 2003 Superal Copperadot 2003 State



### 2D&3D Display





## Indoor positioning





### Indoor Navigation App Production Flow



road network



### **Indoor Navigation Features**



Integration of Indoor and Outdoor

Automatic connection of indoor and outdoor navigation

Integration of 2D and 3D Navigation

02

Connect 2D and 3D data with road network, easy switching between indoor 2D and 3D maps 03

Incremental Data Navigation

Collect navigation road network data and poi, generates map and road network in real time in PC / mobile terminal



### Indoor Navigation Functions

Provide 2D and 3D indoor map display Support cross floor, multi-path planning ■ Support switching 2D & 3D View Provide indoor real a