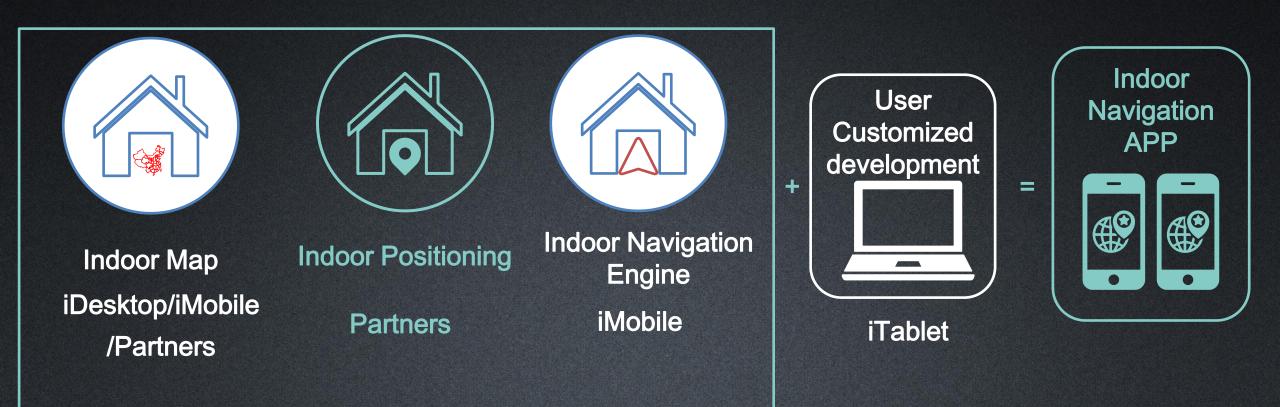

### Indoor Navigation Solution

Indoor Navigation Features

Incremental Data Navigation

Indoor Navigation Cases

### Indoor Navigation Solution