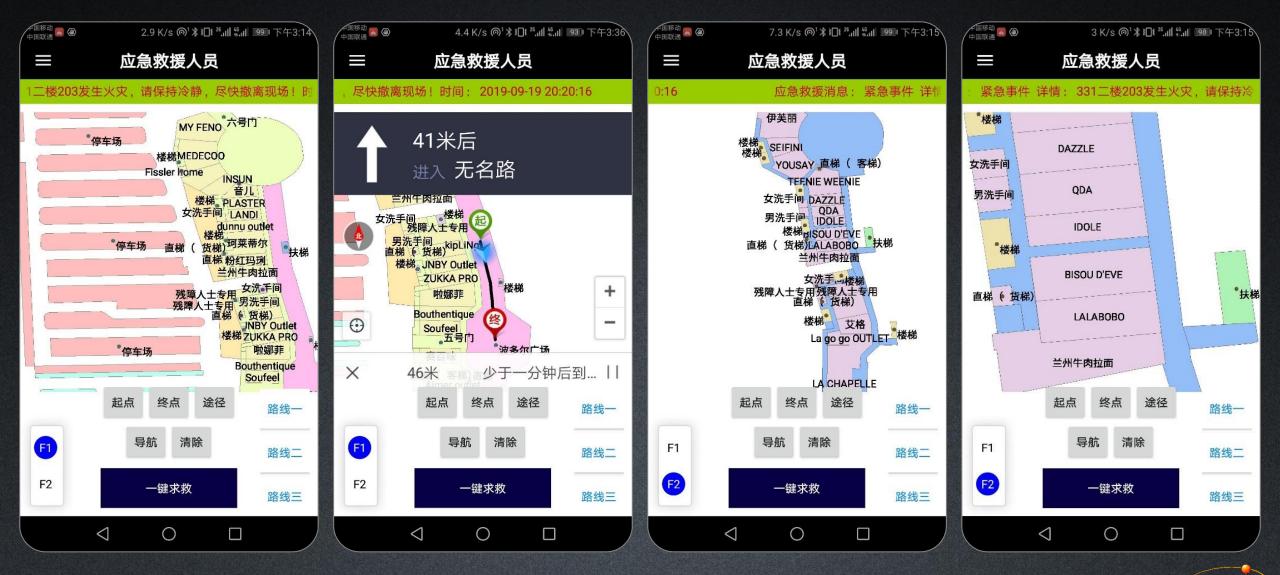

g Data Navigation Data Processing Application Collecting iDesktop/ iMobile iMobile IMobile

## What About Indoor Mapping?



Indoor Map Sweeper

GT© 2019

## Is There Any Way with Lower Cost and Higher Portability?

## 1 Phone + 1 App





## Mobile Phone Monocular "Fusion of IMU and Vision" Technology



## Based on Fusion of IMU and Vision (AR+AI Survey & Mapping)





## Any APP for Indoor Survey & Mapping?

# SuperMap iTablet 2D&3D Integrated Mobile GIS APP



### **Incremental Navigation Data Production**





## **Incremental Data Navigation Value**





P24

## **Application Cases**



### Indoor Parking Lot——Find your car



### Indoor & Outdoor Integrated Navigation



### 2D & 3D Navigation



### Indoor navigation of Beijing West Railway Station





## Indoor Emergency Rescue



### **AR Navigation**





## **AR Navigation**











# Thanks!





SuperMap Software Co., Ltd