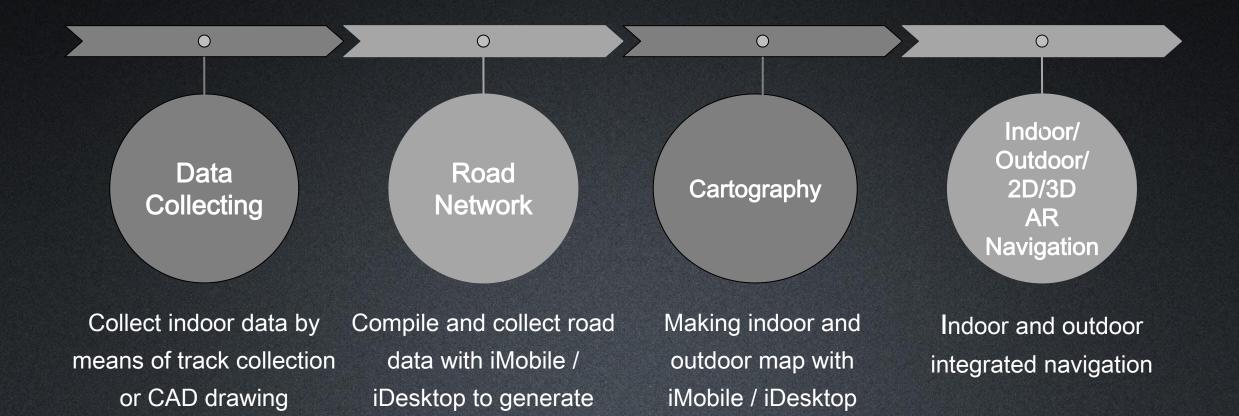

### Indoor Navigation App Production Flow

road network

## **Data Production**

Easy to create road network and customized road data collecting Support complete traffic rules Support multi modes route planning Data Navigation Data Processing Application Collecting iDesktop/ iMobile iMobile IMobile