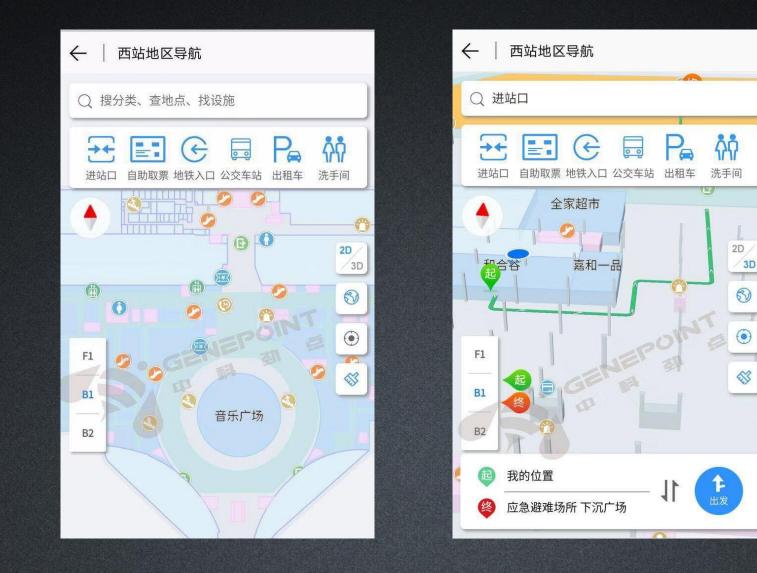

### Indoor navigation of Beijing West Railway Station

## Indoor Emergency Rescue