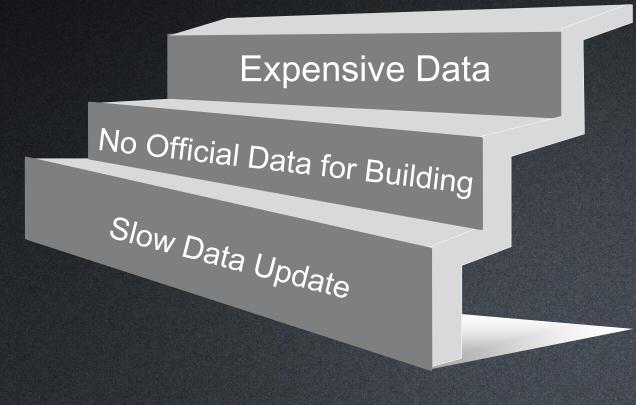

## What About Indoor Mapping?

Indoor Map Sweeper

GT© 2019

## Is There Any Way with Lower Cost and Higher Portability?