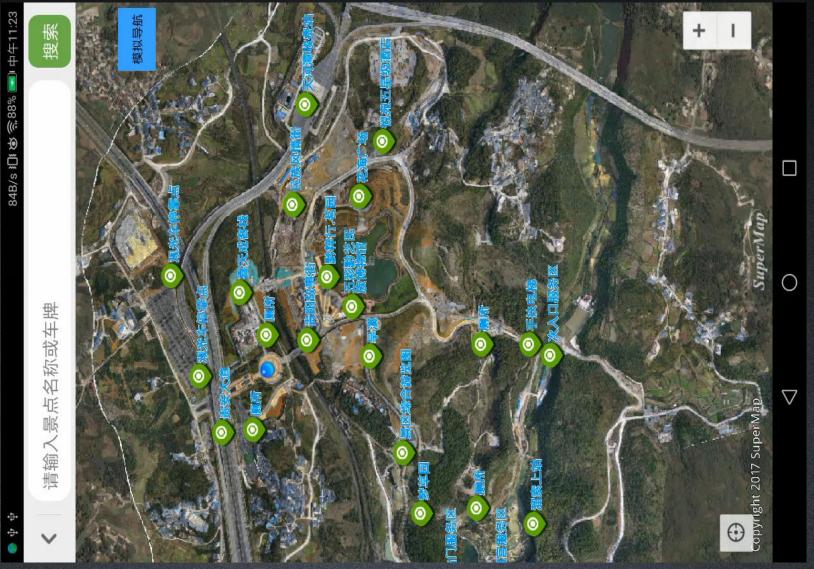

e road network and customized road data collecting Support complete traffic rules Support multi modes route planning Data Navigation Data Processing Application Collecting iDesktop/ iMobile iMobile IMobile

## What About Indoor Mapping?



Indoor Map Sweeper

GT© 2019

## Is There Any Way with Lower Cost and Higher Portability?

## 1 Phone + 1 App





## Mobile Phone Monocular "Fusion of IMU and Vision" Technology



## Based on Fusion of IMU and Vision (AR+AI Survey & Mapping)





## Any APP for Indoor Survey & Mapping?

# SuperMap iTablet 2D&3D Integrated Mobile GIS APP



### **Incremental Navigation Data Production**





## **Incremental Data Navigation Value**





P24

## **Application Cases**



### Indoor Parking Lot——Find your car



### Indoor & Outdoor Integrated Navigation



### 2D & 3D Navigation



### Indoor navigation of Beijing West Railway Station





## Indoor Emergency Rescue



### **AR Navigation**





## **AR Navigation**











# Thanks!





SuperMap Software Co., Ltd