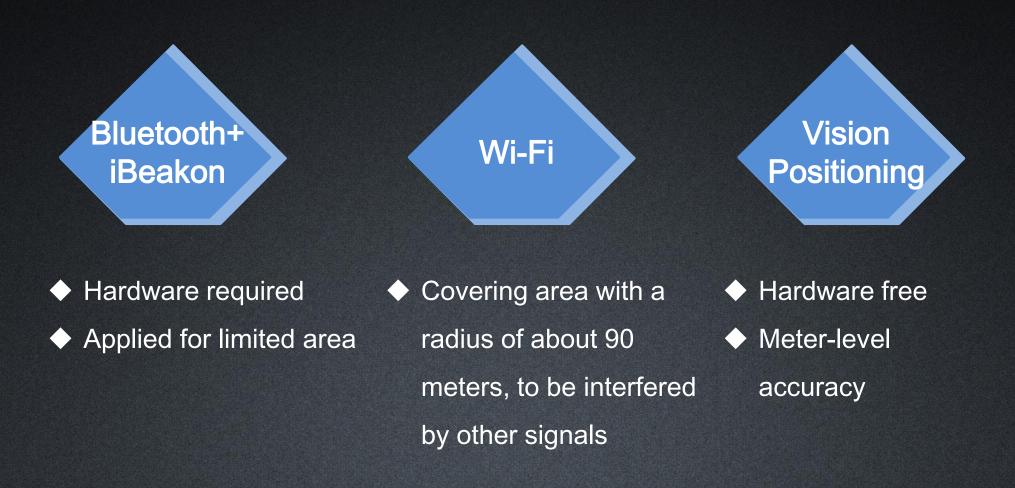

intelligence Innovating IT Value

# SuperMap Indoor Navigation Solution

Amber Li liqiujun@supermap.com SuperMap Software Co., Ltd

### CONTENTS

2

3

4

### Indoor Navigation Solution

Indoor Navigation Features

Incremental Data Navigation

Indoor Navigation Cases



### Indoor Navigation Solution





## The data source of indoor maps



CAD floor plan







Vector data of building



## Cartography tool for indoor maps



#### SuperMap iDesktop

Map Edit, Modelling road network, Cross-floor editing, route plan

#### SuperMap iMobile

Road network edit, POI edit, the shape and attributes of indoor things



## Indoor maps



## **Architecture Modeling**



S 19\*82 68.55° Alithundia (8.80)

Copperadot 2003 Superal Copperadot 2003 State



### 2D&3D Display





## Indoor positioning





### Indoor Navigation App Production Flow



road network



### **Indoor Navigation Features**



Integration of Indoor and Outdoor

Automatic connection of indoor and outdoor navigation

Integration of 2D and 3D Navigation

02

Connect 2D and 3D data with road network, easy switching between indoor 2D and 3D maps 03

Incremental Data Navigation

Collect navigation road network data and poi, generates map and road network in real time in PC / mobile terminal



### Indoor Navigation Functions

Provide 2D and 3D indoor map display Support cross floor, multi-path planning ■ Support switching 2D & 3D View Provide indoor real and analog navigation Support audio/text instructions for navigation Support multiple modes of route planning



### **Incremental Data Update**



#### **>>>>>**

T