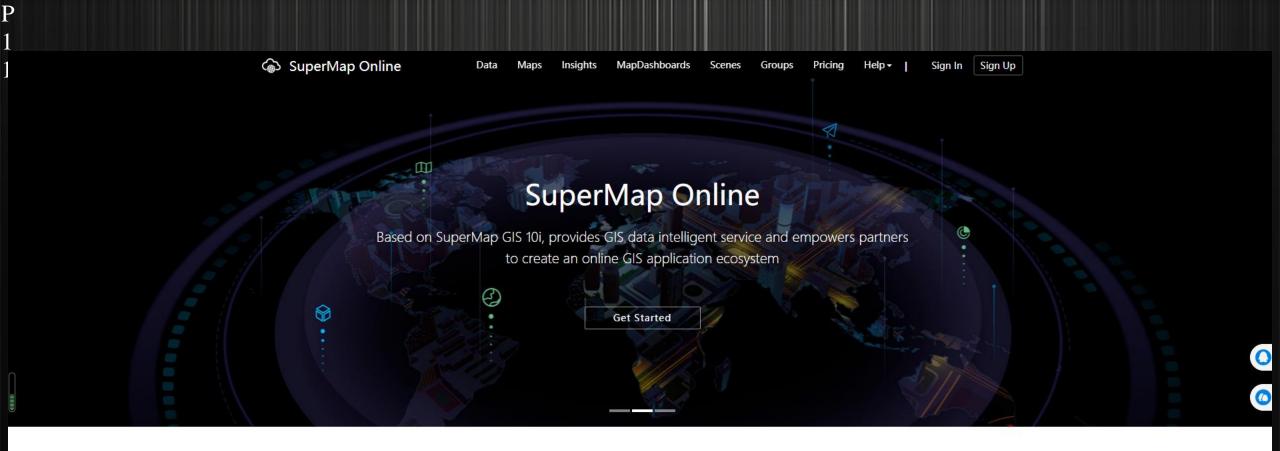

Any time during our class, 20 minutes to answer and check.
- You could try multiple times and we will get your highest score.

# Internet-based online mapping practice (SuperMap Online)

Zhuoyi Li

2020.12.16

## What is SuperMap Online?



## Online GIS platform

What is SuperMap Online?

#### Public cloud + GIS

Based on public cloud platform

Combine with features of Geo-information

Cloud calculation

Optimize GIS Construction

Provides commercial values for professional

developers



Cloud data management

## How to start SuperMap Online?



How to start your SuperMap Online

#### **First Step**

#### Type in the browser

www.supermapol.com

Q

#### **Second step**

#### Register SuperMap ID

Email verification, or mobile phone number verification



### How to use SuperMap Online?



#### Features and Services



How to make a map on SuperMap Online?

## Online Mapping



#### Other applications on SuperMap Online?

## Web Apps

Maps

Insights

MapDashboard

Scenes

## Data Insight



### Map DashBoard



## **Scene Browsing**



#### Reach us here!









## Thank You!