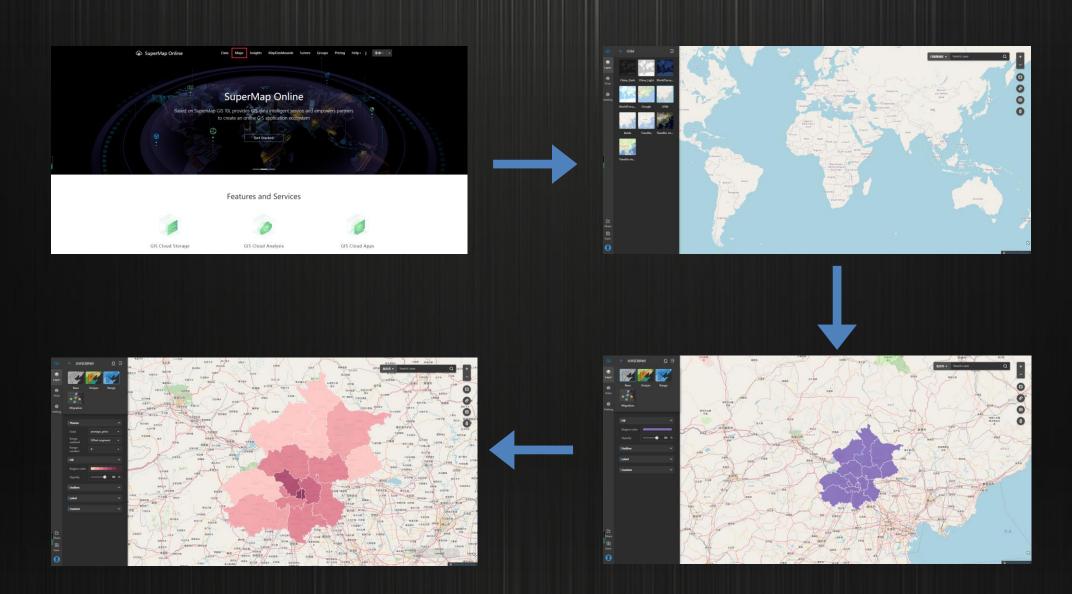

#### Features and Services

How to make a map on SuperMap Online?

## Online Mapping