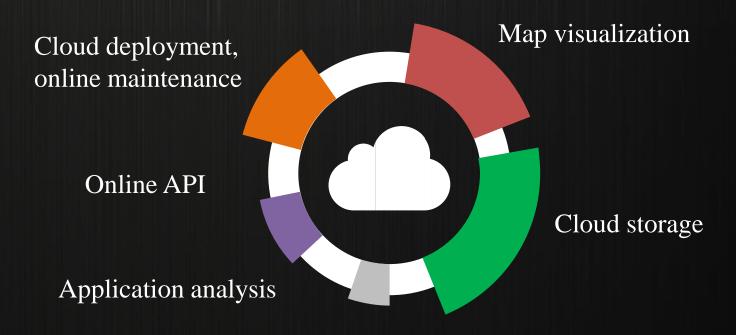

#### Public cloud + GIS

Based on public cloud platform

Combine with features of Geo-information

Cloud calculation

Optimize GIS Construction

Provides commercial values for professional

developers

Cloud data management