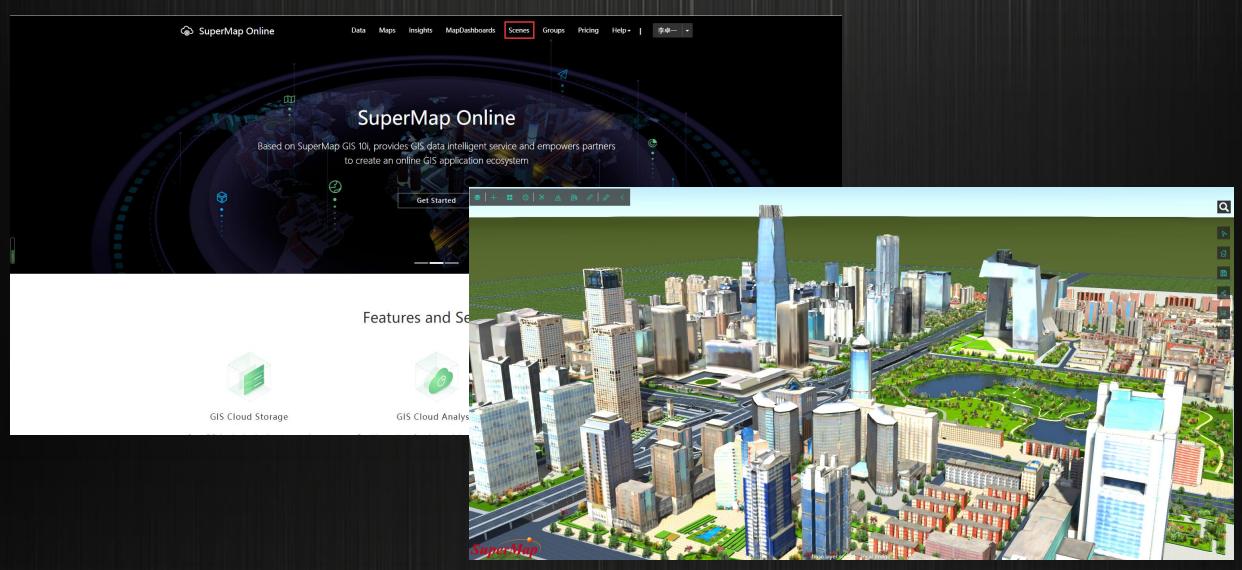

GIS platform

What is SuperMap Online?

#### Public cloud + GIS

Based on public cloud platform

Combine with features of Geo-information

Cloud calculation

Optimize GIS Construction

Provides commercial values for professional

developers



Cloud data management

## How to start SuperMap Online?



How to start your SuperMap Online

#### **First Step**

#### Type in the browser

www.supermapol.com

Q

#### **Second step**

#### Register SuperMap ID

Email verification, or mobile phone number verification



### How to use SuperMap Online?



#### Features and Services



How to make a map on SuperMap Online?

## Online Mapping



#### Other applications on SuperMap Online?

## Web Apps

Maps

Insights

MapDashboard

Scenes

## Data Insight



### Map DashBoard



## **Scene Browsing**



#### Reach us here!









## Thank You!