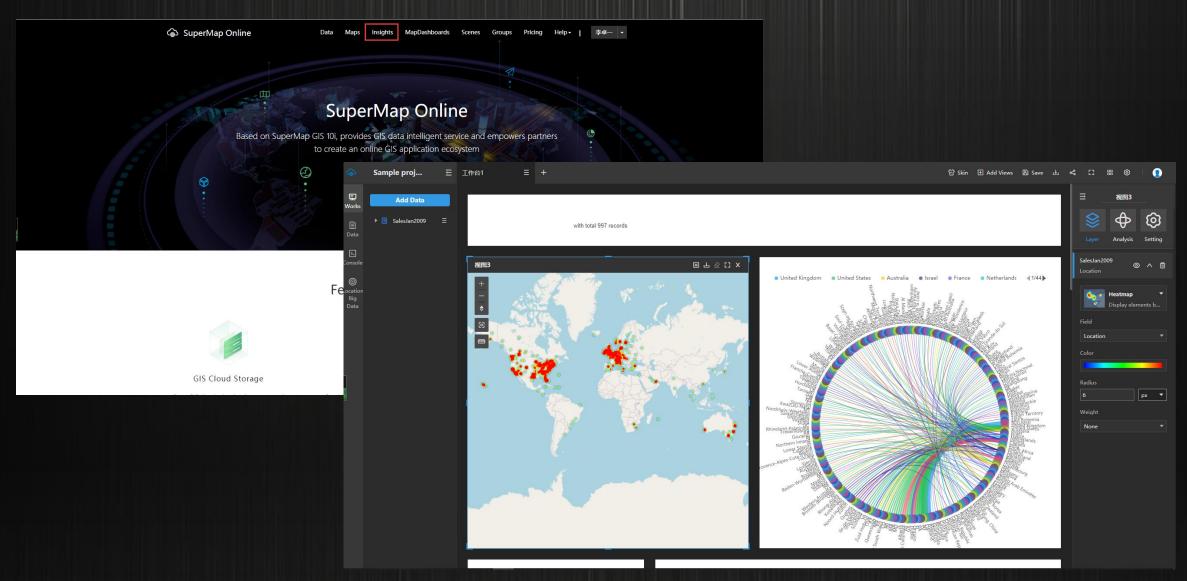

.16

## What is SuperMap Online?



## Online GIS platform

What is SuperMap Online?

#### Public cloud + GIS

Based on public cloud platform

Combine with features of Geo-information

Cloud calculation

Optimize GIS Construction

Provides commercial values for professional

developers



Cloud data management

## How to start SuperMap Online?



How to start your SuperMap Online

#### **First Step**

#### Type in the browser

www.supermapol.com

Q

#### **Second step**

#### Register SuperMap ID

Email verification, or mobile phone number verification



### How to use SuperMap Online?



#### Features and Services



How to make a map on SuperMap Online?

## Online Mapping



#### Other applications on SuperMap Online?

## Web Apps

Maps

Insights

MapDashboard

Scenes

## Data Insight



### Map DashBoard



## **Scene Browsing**



#### Reach us here!









## Thank You!