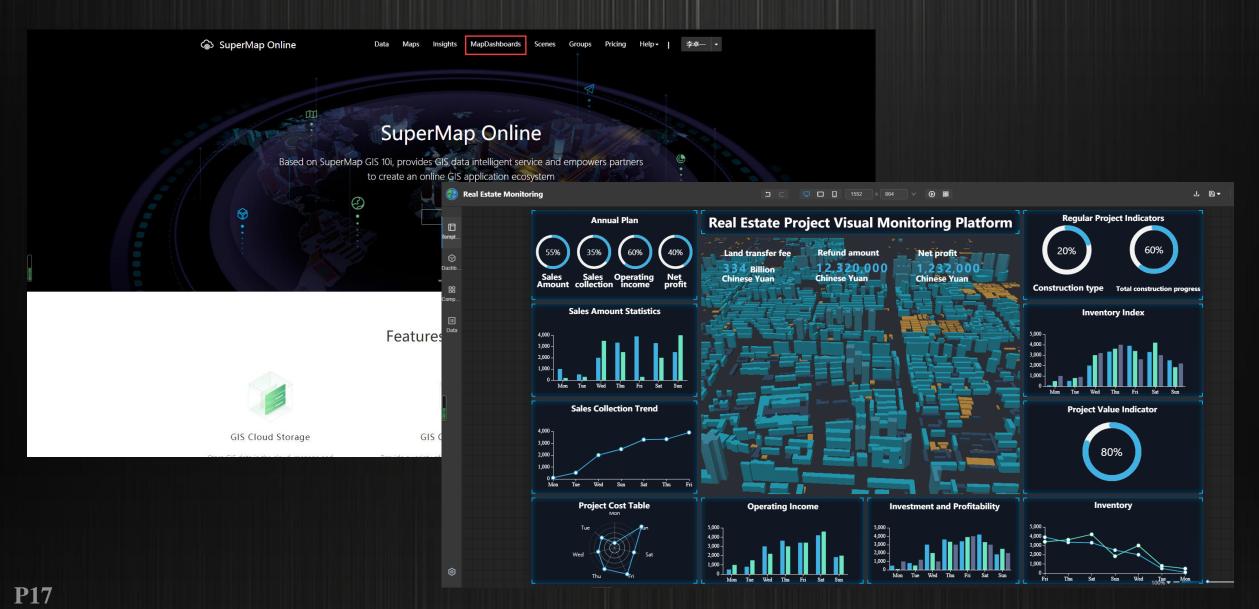

Map Online?



## Online GIS platform

What is SuperMap Online?

#### Public cloud + GIS

Based on public cloud platform

Combine with features of Geo-information

Cloud calculation

Optimize GIS Construction

Provides commercial values for professional

developers



Cloud data management

## How to start SuperMap Online?



How to start your SuperMap Online

#### **First Step**

#### Type in the browser

www.supermapol.com

Q

#### **Second step**

#### Register SuperMap ID

Email verification, or mobile phone number verification



### How to use SuperMap Online?



#### Features and Services



How to make a map on SuperMap Online?

## Online Mapping



#### Other applications on SuperMap Online?

## Web Apps

Maps

Insights

MapDashboard

Scenes

## Data Insight



### Map DashBoard



## **Scene Browsing**



#### Reach us here!









## Thank You!