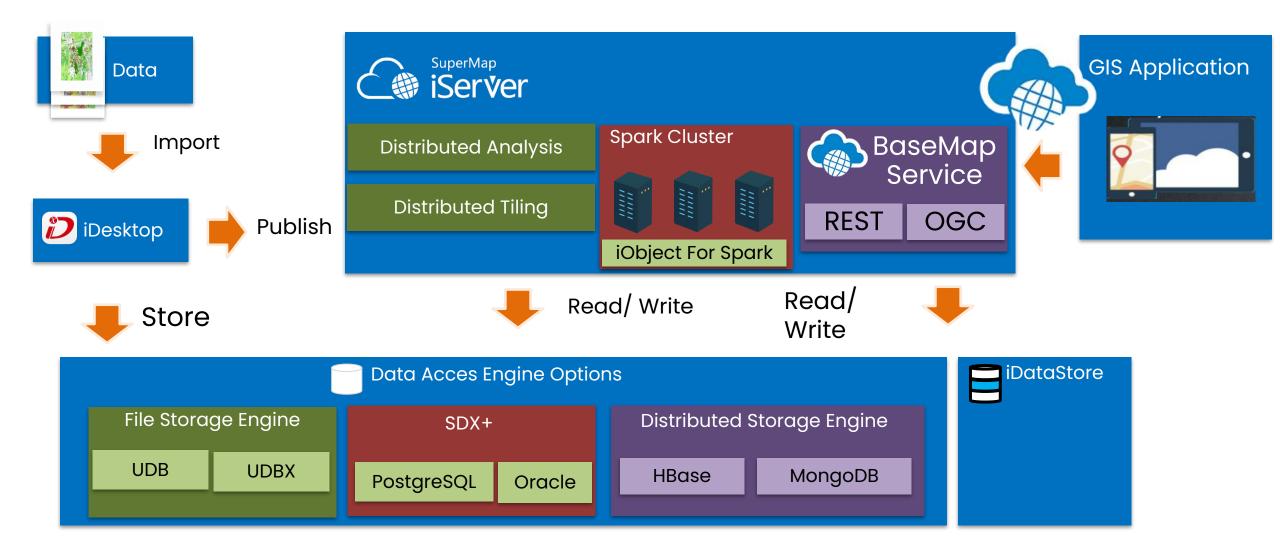

# Aland Big Data Spatial Highlighted Indonesian GIS Market towards Industry 4.0

## Soraya Fitra Aulia Chief Marketing Officer Bhumi Varta Technology



## **Our Vision**

#### "To be **world class geospatial** technology provider in Indonesia"



## Why Indonesia need their own map



Indonesia doesn't have their own basemap



Data independence



National security

## Why big data spatial?



Awareness



Massive Data



Performance

## Partnership









Big Data



Artificial Intelligence



Cloud GIS



## **Working Together**



#### **BSSN Project** (State Cyber and Code Agency)

#### **Background:**

Foreign basemap issue

Cyber espionage

Cloud risk



#### SuperMap Configuration – Basemap API





### Experience Indonesia from local perspective



#### Light Map

0

#### Dark Map