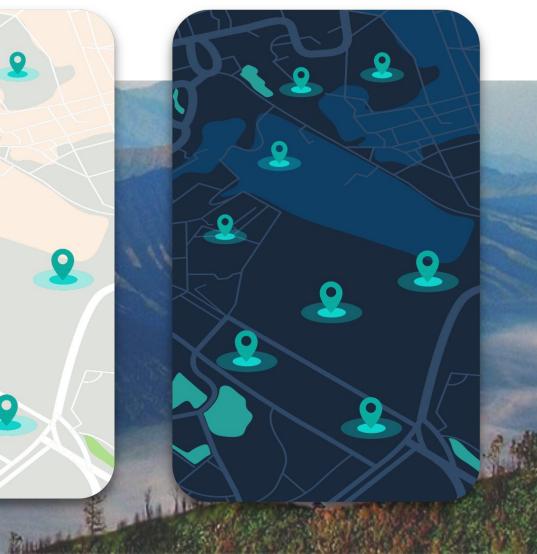

nd Big Data Spatial Highlighted Indonesian GIS Market towards Industry 4.0

## Soraya Fitra Aulia Chief Marketing Officer Bhumi Varta Technology



## **Our Vision**

#### "To be **world class geospatial** technology provider in Indonesia"



## Why Indonesia need their own map



Indonesia doesn't have their own basemap



Data independence



National security

## Why big data spatial?



Awareness



Massive Data



Performance

## Partnership









Big Data



Artificial Intelligence



Cloud GIS



## **Working Together**



#### **BSSN Project** (State Cyber and Code Agency)

#### **Background:**

Foreign basemap issue

Cyber espionage

Cloud risk



#### SuperMap Configuration – Basemap API





### Experience Indonesia from local perspective



#### Light Map

0

#### Dark Map