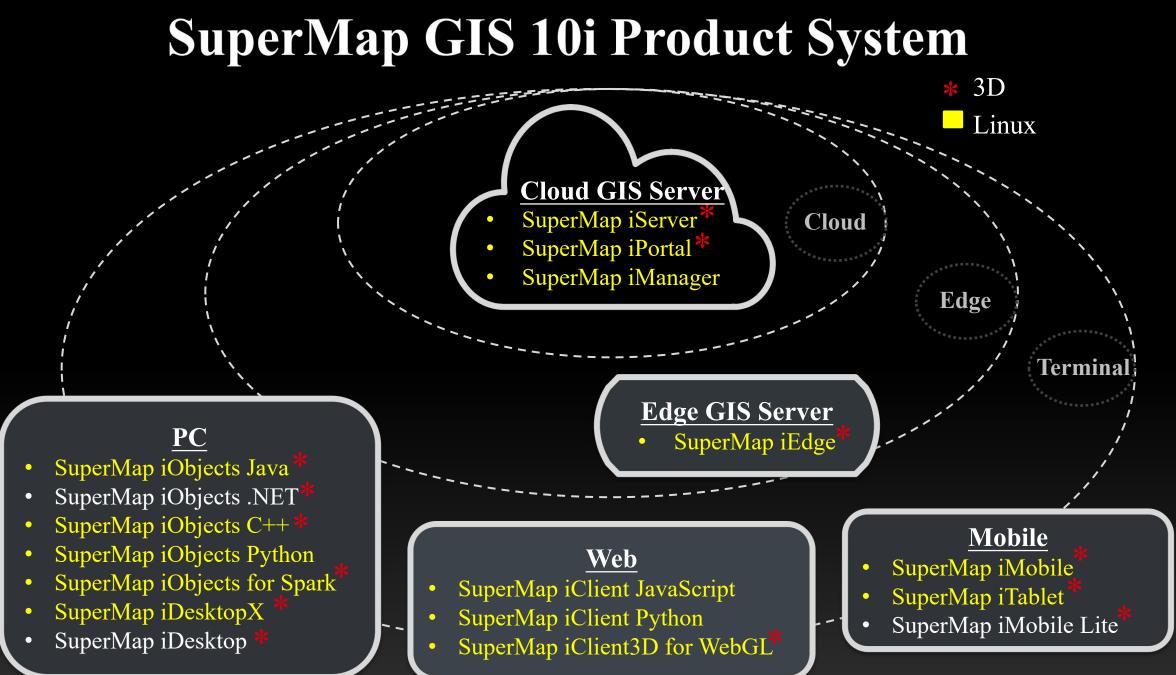

## **Product Positioning**

### Users

- GIS professionals
  - Publish GIS services with SuperMap iServer
- Application developers
  - Construct application systems
- System administrators
  - Configure, publish and manage GIS services with SuperMap iServer Manager