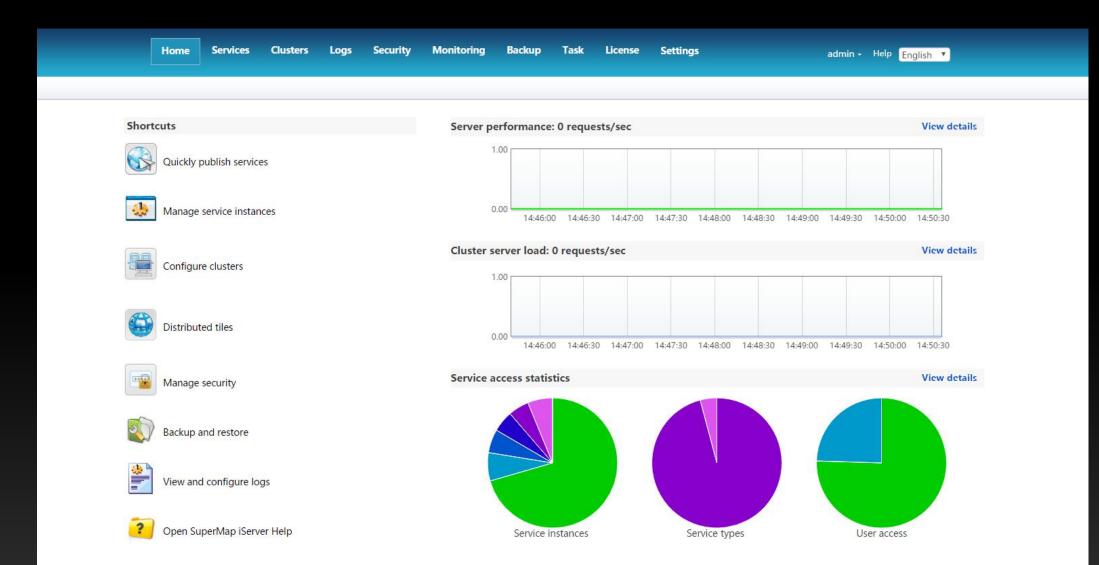

services

Optimal path analysis, travelling salesman analysis, multiple travelling salesmen analysis Service area analysis, location-allocation analysis Closest facility analysis

#### **GIS Services**



3D data publishing 3D data query Network analysis





With no need of map/data services Measure area, distance, and transform coordinates

#### **GIS Services +**

#### **Distributed Analysis Services**

Distributed map visualization Distributed cluster based on Spark



#### **Real-time Data Services**

Real time data analysis and processing

#### Data Catalogue Services

Indexing data Managing data





#### **Data Stream Services**

Real time data transfer Provide server propagation and client subscription function based on WebSocket protocol

### **Service Management Capabilities**



## **Diverse Client development APIs—SuperMap** iClient



## Support Personalized GIS Services - Extension Development



## 03 Product Packages

## **Product Packages**

- SuperMap official website
  - https://www.supermap.com/en/html/SuperMap\_GIS\_ProductPackages.html
- Product Packages
  - Install packages:
    - SuperMap iServer 10i for Windows (64 bit) (Setup package)
    - SuperMap iServer 10i for Windows (32 bit) (Setup package)
  - Zip packages:
    - SuperMap iServer 10i for Windows (32 bit) (ZIP package)
    - SuperMap iServer 10i for Windows (64 bit) (ZIP package)
    - SuperMap iServer 10i for Linux (64 bit)
  - WAR package:
    - SuperMap iServer 10i (war package)
  - Deploy packages:
    - SuperMap iServer 10i for Windows (64 bit) (deploy package)
    - SuperMap iServer 1