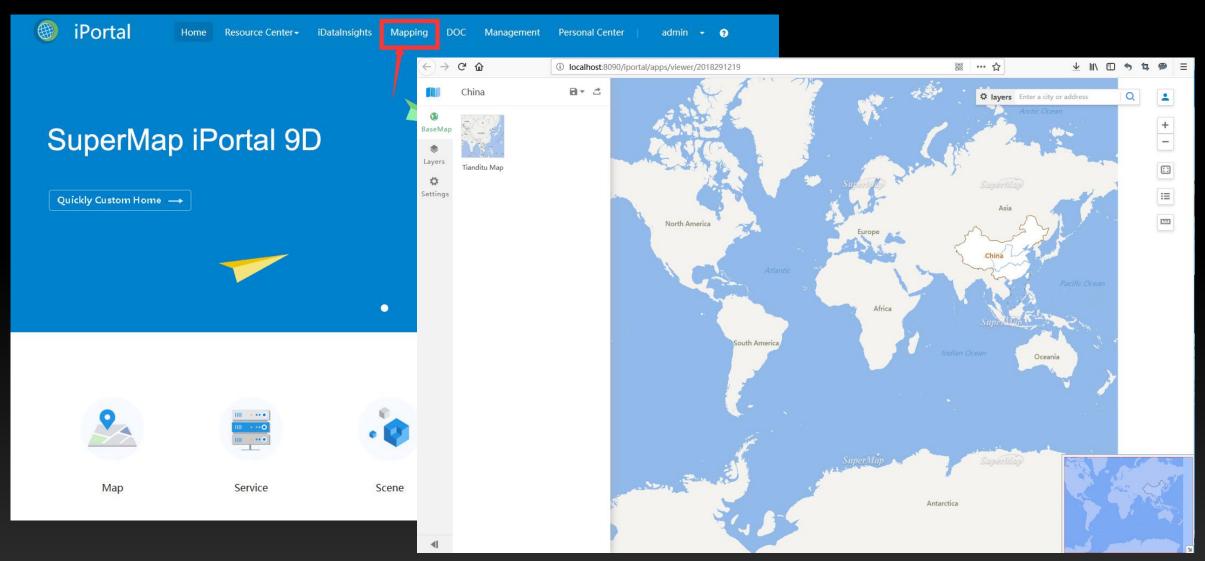

ing the management efficiency.
- The general configuration process is: 1. Enable the organization configuration feature; 2. Configure organizational structure; 3. Authorize permissions to the department administrator.



#### Zero Code Visual Customization—Integrating with Third-Party

#### **Applications**

Share built-in navigation bar and user login information of iPortal





#### Zero Code Visual Customization—Arranging portal Home Page

Customize UI components and adjust the layout of UI components at the home page



# Customize Portal—In-depth Customization





# Data App

Online Mapping

Scene Browsing

Data Insight

Create Applications

Online Thematic Map Production

View Scenes without Plugins

Data Visualization Analysis

Create Applications with Templates

# Online Mapping



# Scene Browsing



# Data Insight



### Create Applications based on Templates

• "Personal Center"—"My Apps"--"Create Application"





SuperMap

北京超图

SuperMap Software Co., Ltd.