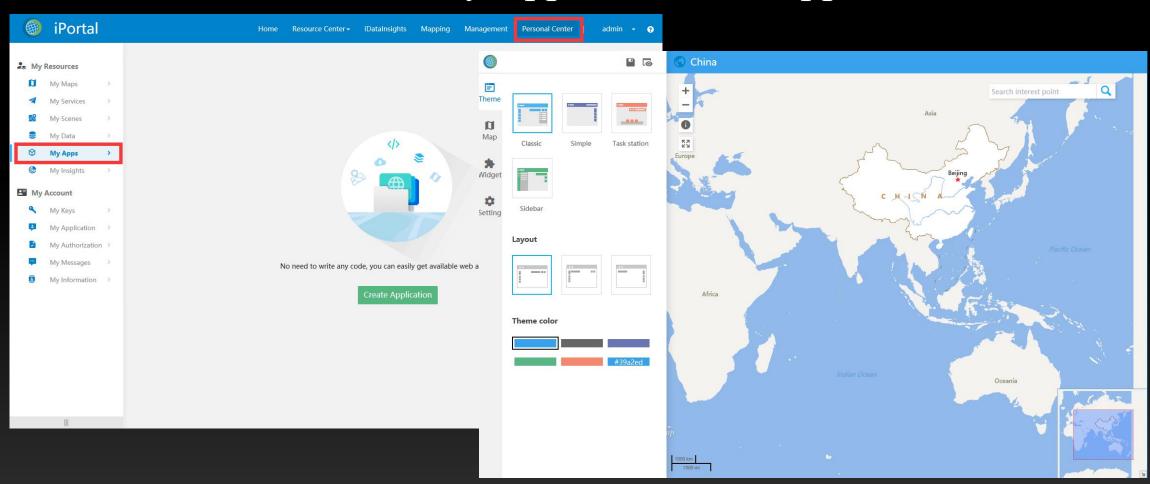

### Create Applications based on Templates

• "Personal Center"—"My Apps"--"Create Application"

SuperMap

北京超图

SuperMap Software Co., Ltd.