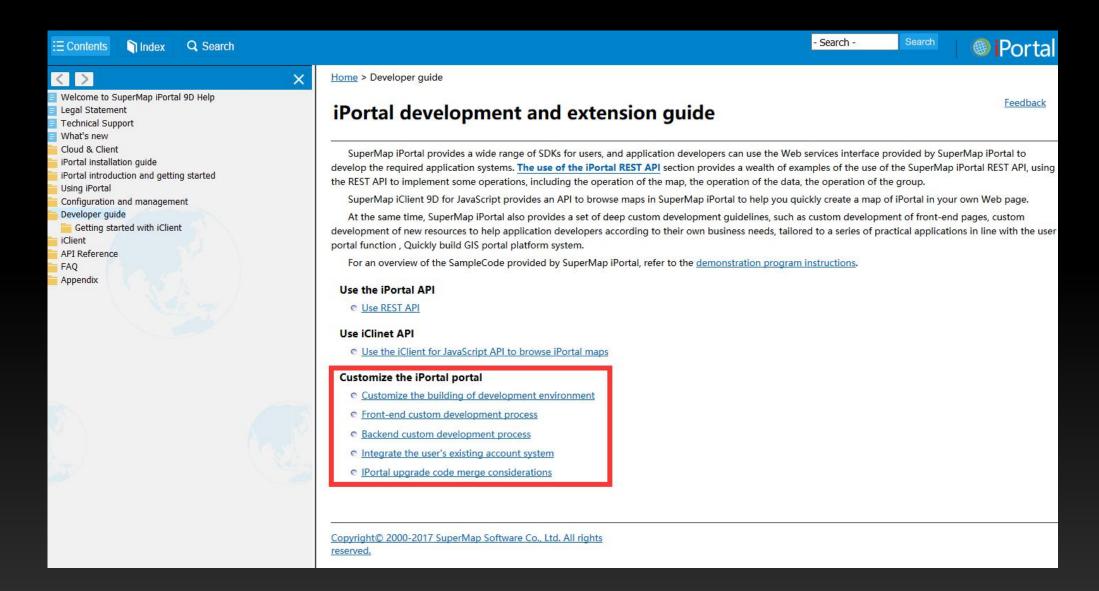

nvolving multi-level units or departments, it can effectively avoid the problem caused by management of all portal resources by upper level administrators, significantly reducing the difficulty of resource management and improving the management efficiency.
- The general configuration process is: 1. Enable the organization configuration feature; 2. Configure organizational structure; 3. Authorize permissions to the department administrator.



#### Zero Code Visual Customization—Integrating with Third-Party

#### **Applications**

Share built-in navigation bar and user login information of iPortal





#### Zero Code Visual Customization—Arranging portal Home Page

Customize UI components and adjust the layout of UI components at the home page



# Customize Portal—In-depth Customization





# Data App

Online Mapping

Scene Browsing

Data Insight

Create Applications

Online Thematic Map Production

View Scenes without Plugins

Data Visualization Analysis

Create Applications with Templates

# Online Mapping



# Scene Browsing



# Data Insight



### Create Applications based on Templates

• "Personal Center"—"My Apps"--"Create Application"





SuperMap

北京超图

SuperMap Software Co., Ltd.