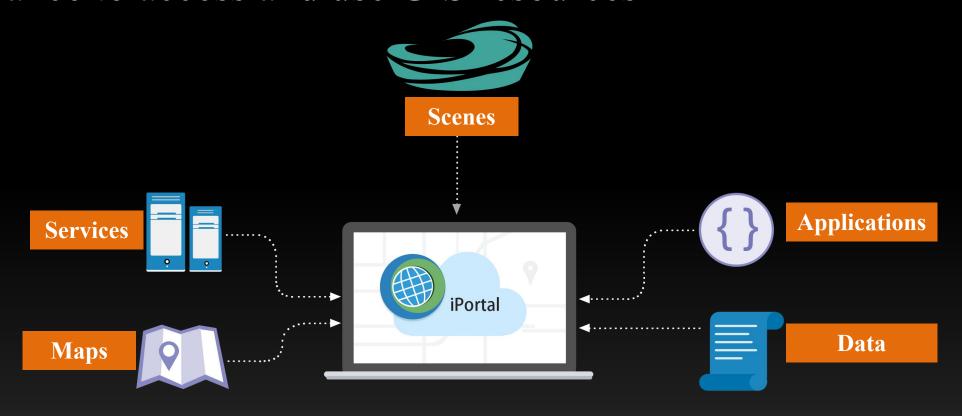

# Access to Resources from Heterogeneous GIS Servers

• Entrance to access and use GIS resources