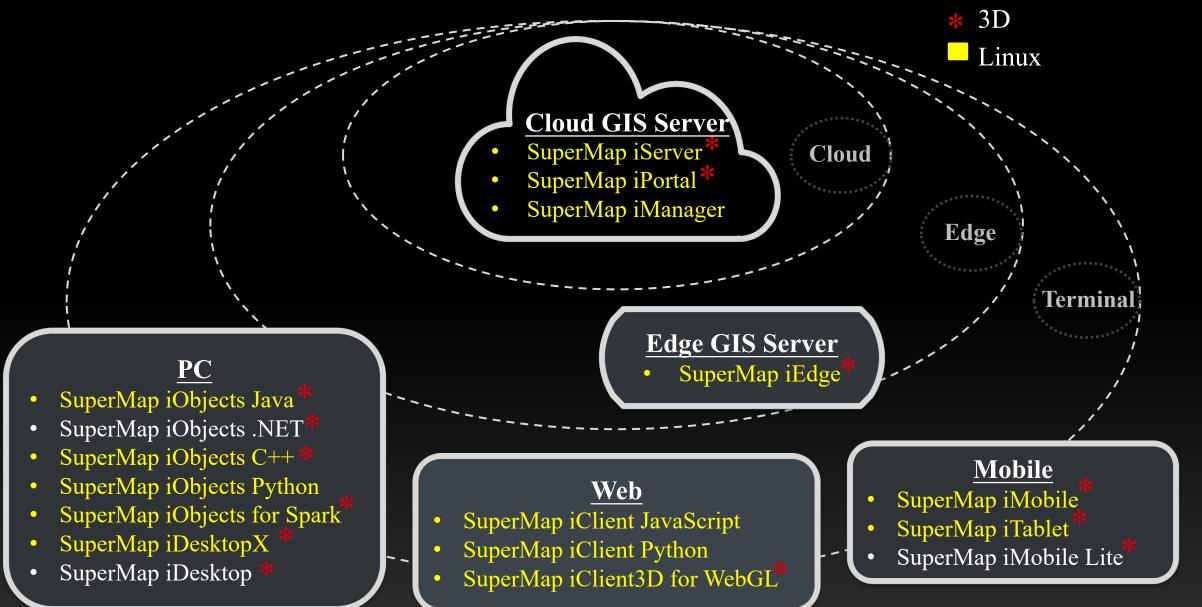

# SuperMap GIS 10i Product System

# Relationship with SuperMap iServer

iServer

Responsible for publishing GIS services

#### *i*Portal

#### Cooperate with iServer to:

- ✓ Register services published by iServer
- ✓ Host iServer to publish services
- ✓ Make use of data of iServer for online mapping
- ✓ Make use of spatial analysis services of iServer for data insight