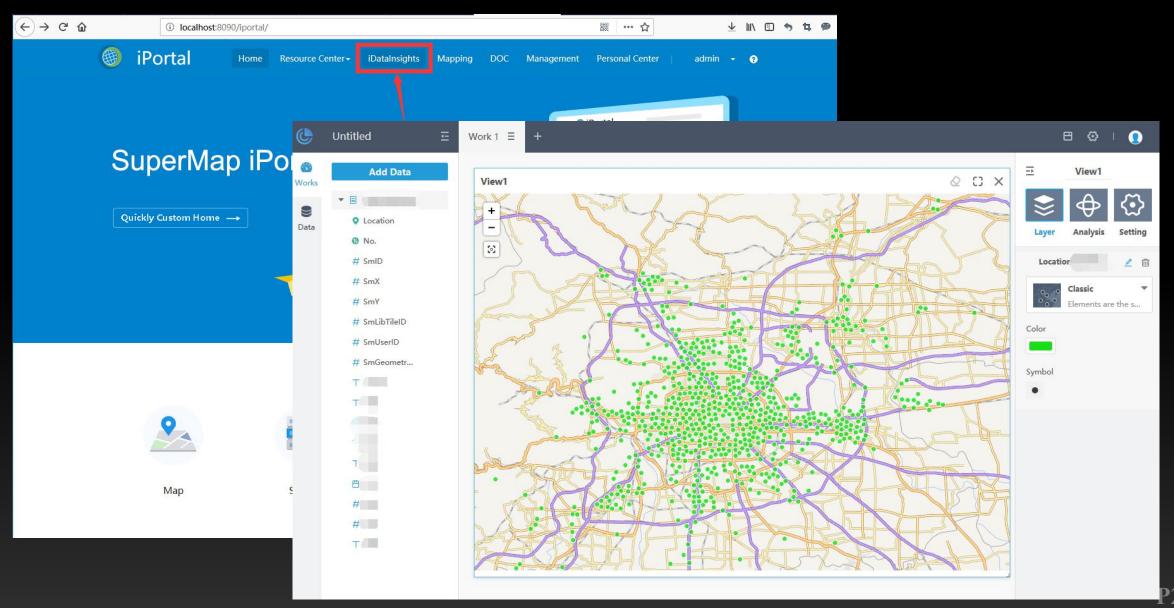

eneral configuration process is: 1. Enable the organization configuration feature; 2. Configure organizational structure; 3. Authorize permissions to the department administrator.



#### Zero Code Visual Customization—Integrating with Third-Party

#### **Applications**

Share built-in navigation bar and user login information of iPortal





#### Zero Code Visual Customization—Arranging portal Home Page

Customize UI components and adjust the layout of UI components at the home page



# Customize Portal—In-depth Customization





# Data App

Online Mapping

Scene Browsing

Data Insight

Create Applications

Online Thematic Map Production

View Scenes without Plugins

Data Visualization Analysis

Create Applications with Templates

# Online Mapping



# Scene Browsing



# Data Insight



### Create Applications based on Templates

• "Personal Center"—"My Apps"--"Create Application"





SuperMap

北京超图

SuperMap Software Co., Ltd.