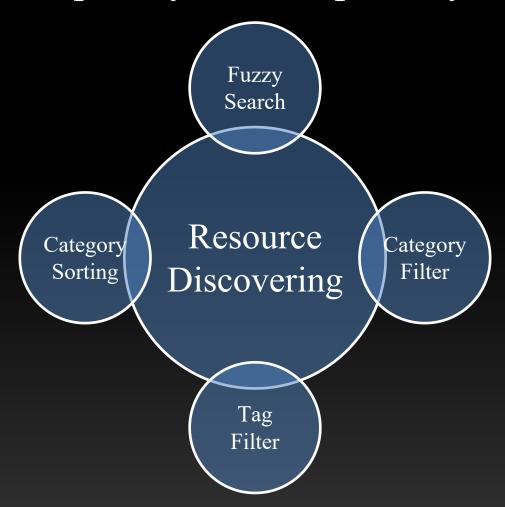

# **Resource Discovering**

• Discover resources quickly in multiple ways

### Resource Discovering—Customize Catalog Classification