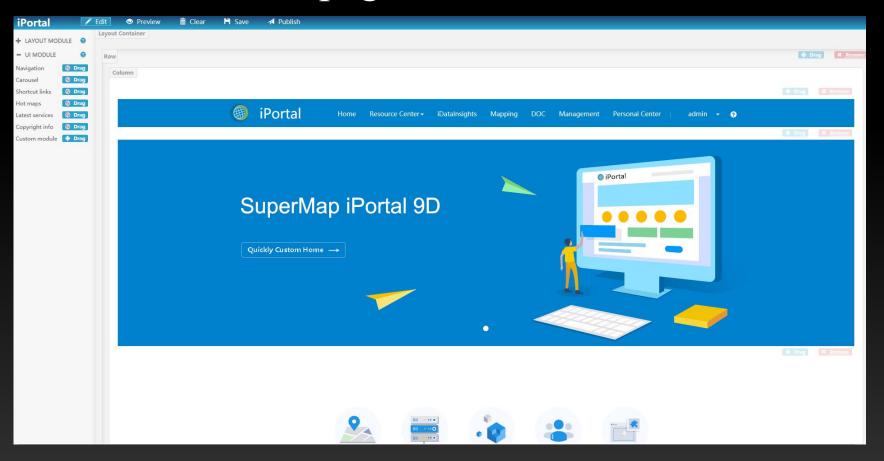

#### Zero Code Visual Customization—Arranging portal Home Page

Customize UI components and adjust the layout of UI components at the home page