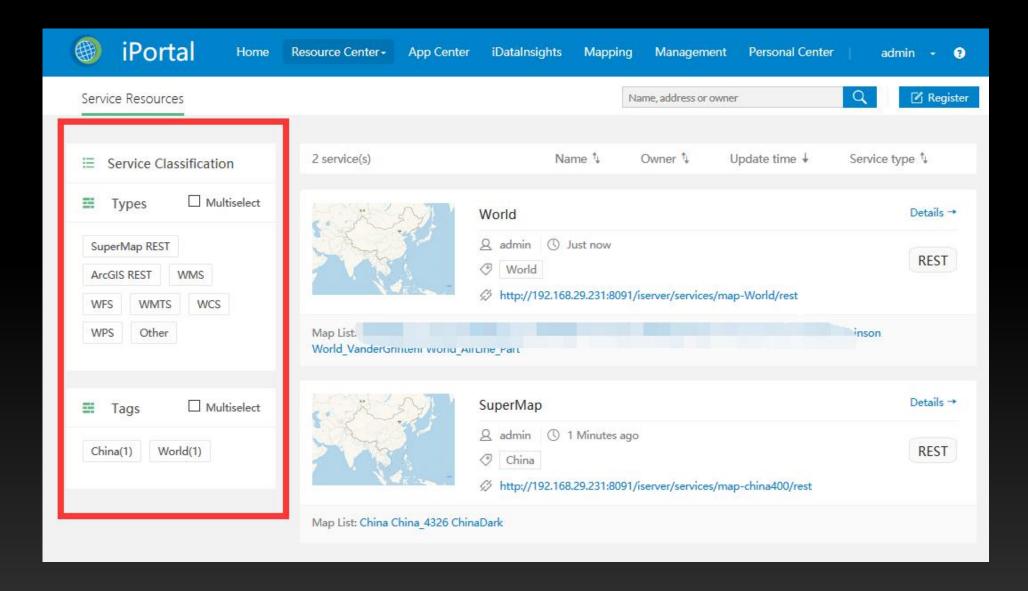

# **Resource Discovering**

• Discover resources quickly in multiple ways

### Resource Discovering—Customize Catalog Classification