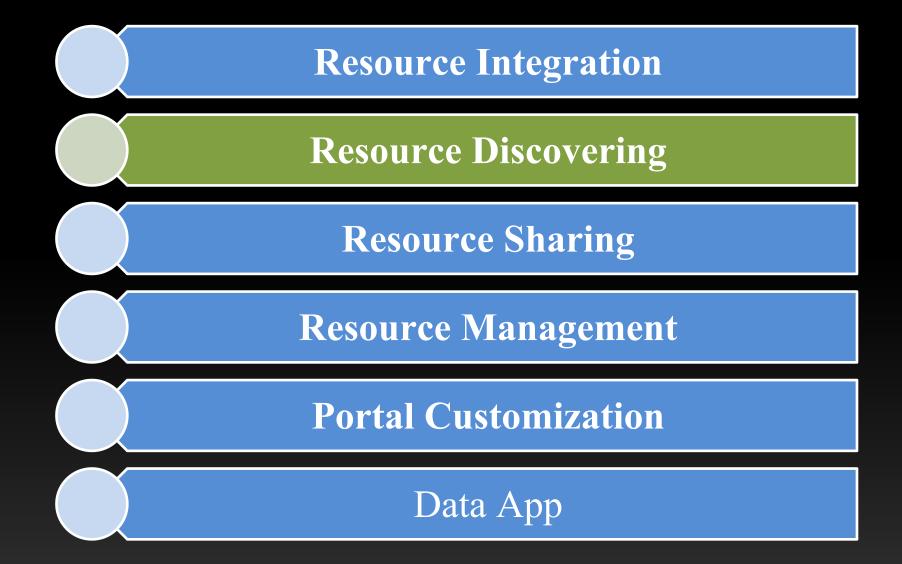

## What can SuperMap iPortal do?

GIS resource portal platform Resource Resource Sharing Integration **iPortal** Resource Resource Discovering Management