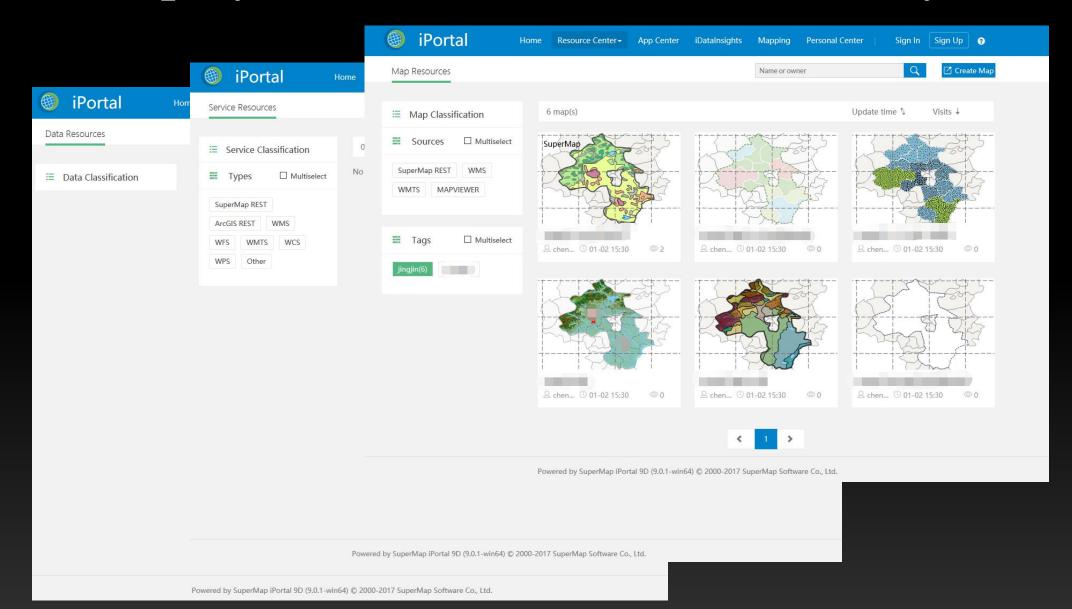

s

• For example, the GIS platform of a group

tion

Various users with requirements of GIS service (resource) sharing





Home

Resource Center

App Center

DataViz

DataInsights

MapDashboard

arth

# SuperMap iPortal 10i Cloud GIS Portal Server

Quickly Customize Home →







Map

Discover more interesting maps and quickly create beautiful maps.



Service

Aggregation of various types of GIS services, rapid registration of GIS services.



Scene

Browse 3D scene online and quickly create 3D scene.



Data

Discover high quality data, upload and share your data.



**Custom Module** 

Add images and urls and customize your own shortcut links.





# Access to Resources from Heterogeneous GIS Servers

• Entrance to access and use GIS resources



# Display and Use Resources Uniformly





# **Resource Discovering**

• Discover resources quickly in multiple ways



### Resource Discovering—Customize Catalog Classification





# **Resource Sharing**

Support multiple types of sharing scopes



# Unified Authority Control of Multi-source Services





#### Portal administrator manages all resources of the portal Department1 administrator Department2 administrator Manage resources of this department Manage resources of this department Ordinary user1 Ordinary user2 Ordinary user3 Ordinary user4 Mange my resources Mange my resources Mange my resources Mange my resources My map My map My map My map My service My service My service My service My data My data My data My data . . . . . . Sharing resources by departments or groups



# Multi-level Management based on Organization