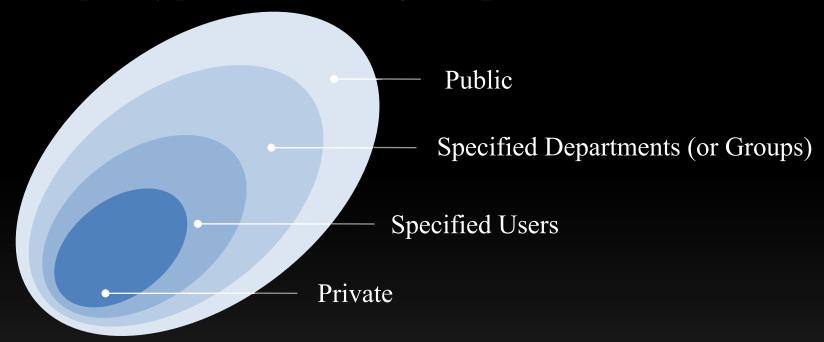

ap iPortal 10i Cloud GIS Portal Server

Quickly Customize Home →







Map

Discover more interesting maps and quickly create beautiful maps.



Service

Aggregation of various types of GIS services, rapid registration of GIS services.



Scene

Browse 3D scene online and quickly create 3D scene.



Data

Discover high quality data, upload and share your data.



**Custom Module** 

Add images and urls and customize your own shortcut links.





# Access to Resources from Heterogeneous GIS Servers

• Entrance to access and use GIS resources



# Display and Use Resources Uniformly





# **Resource Discovering**

• Discover resources quickly in multiple ways



### Resource Discovering—Customize Catalog Classification





# **Resource Sharing**

Support multiple types of sharing scopes



# Unified Authority Control of Multi-source Services





#### Portal administrator manages all resources of the portal Department1 administrator Department2 administrator Manage resources of this department Manage resources of this department Ordinary user1 Ordinary user2 Ordinary user3 Ordinary user4 Mange my resources Mange my resources Mange my resources Mange my resources My map My map My map My map My service My service My service My service My data My data My data My data . . . . . . Sharing resources by departments or groups



# Multi-level Management based on Organizational Structure and Module Authorization

- In the portal application involving multi-level units or departments, it can effectively avoid the problem caused by management of all portal resources by upper level ad