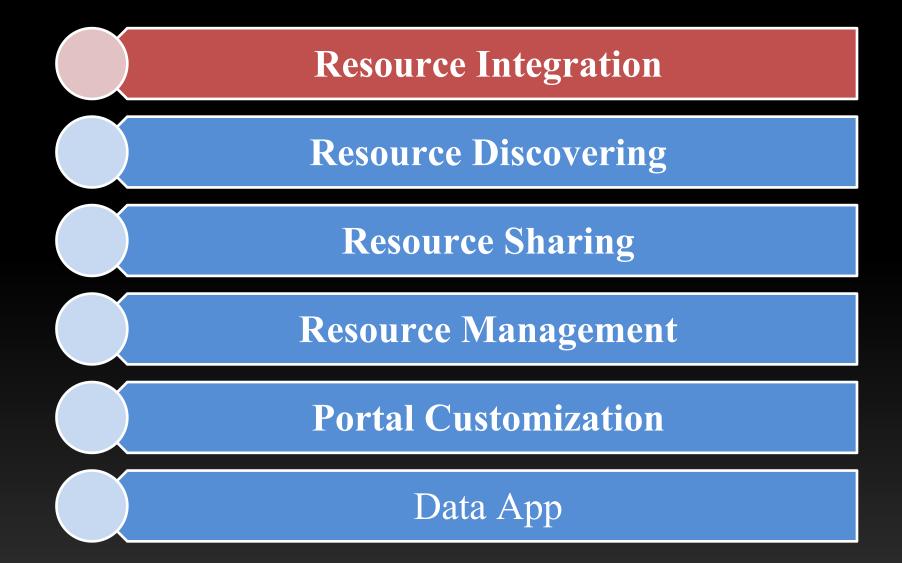

# Access to Resources from Heterogeneous GIS Servers

• Entrance to access and use GIS resources

# Display and Use Resources Uniformly