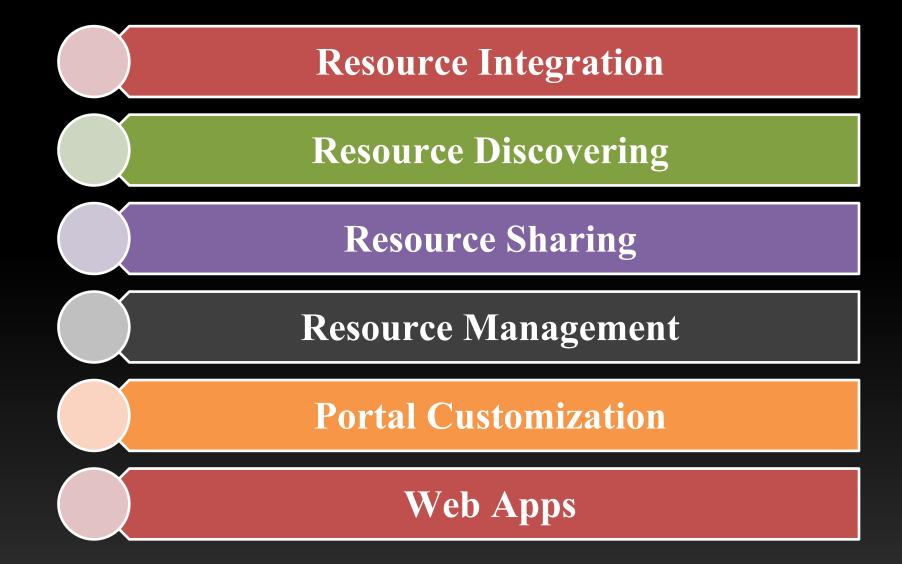

## What can SuperMap iPortal do?

GIS resource portal platform Resource Resource Sharing Integration **iPortal** Resource Resource Discovering Management