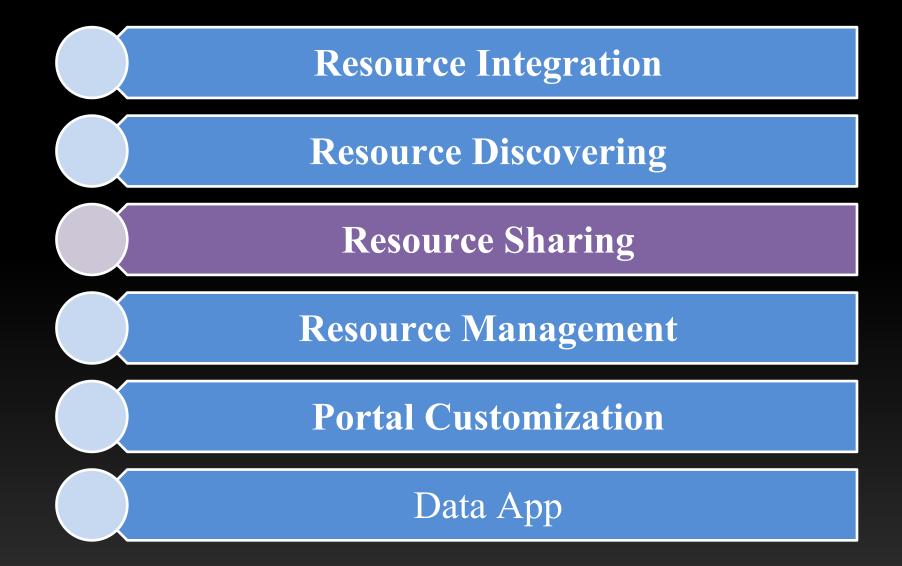

## What can SuperMap iPortal do?

GIS resource portal platform Resource Resource Sharing Integration **iPortal** Resource Resource Discovering Management