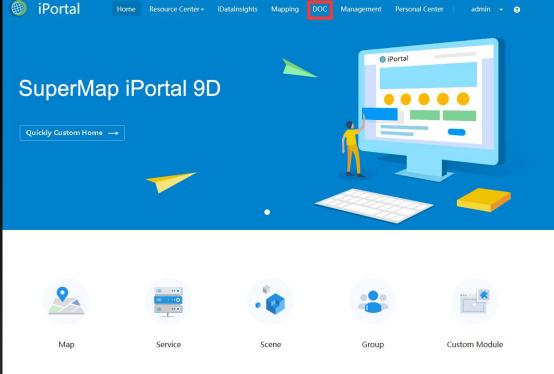

# SuperMap iPortal 10i Cloud GIS Portal Server

Quickly Customize Home →

Map

Discover more interesting maps and quickly create beautiful maps.

Service

Aggregation of various types of GIS services, rapid registration of GIS services.

Scene

Browse 3D scene online and quickly create 3D scene.

Data

Discover high quality data, upload and share your data.

**Custom Module** 

Add images and urls and customize your own shortcut links.