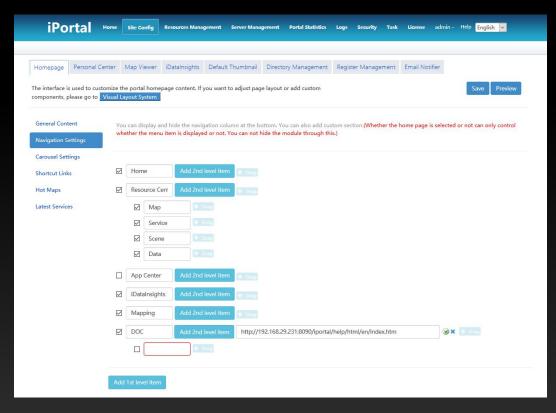

#### Zero Code Visual Customization—Arranging portal Home Page

Customize UI components and adjust the layout of UI components at the home page