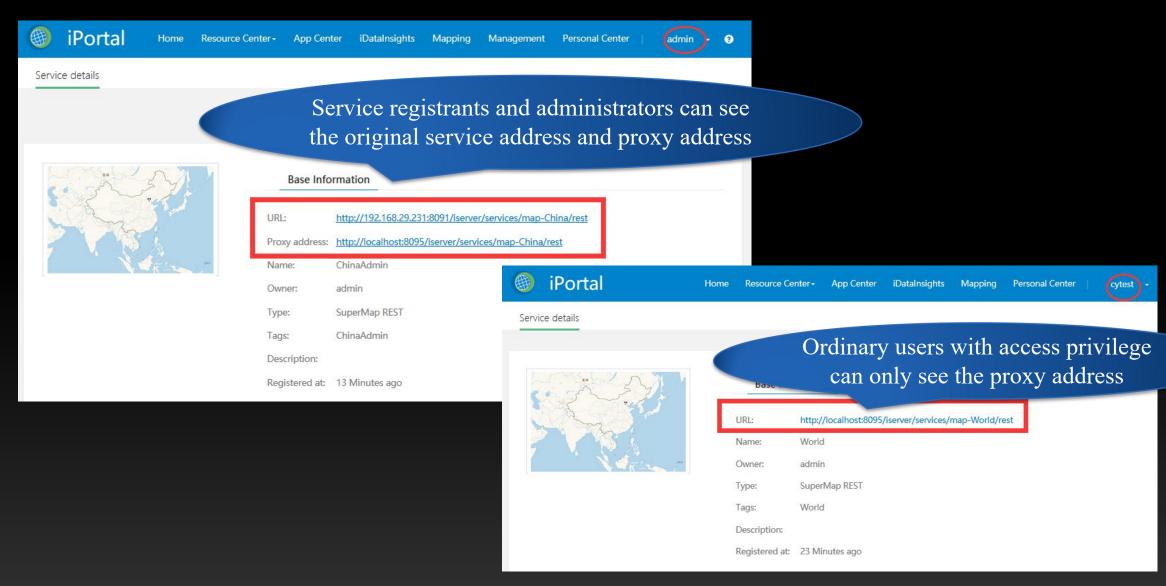

e Home →







Map

Discover more interesting maps and quickly create beautiful maps.



Service

Aggregation of various types of GIS services, rapid registration of GIS services.



Scene

Browse 3D scene online and quickly create 3D scene.



Data

Discover high quality data, upload and share your data.



**Custom Module** 

Add images and urls and customize your own shortcut links.





# Access to Resources from Heterogeneous GIS Servers

• Entrance to access and use GIS resources



# Display and Use Resources Uniformly





# **Resource Discovering**

• Discover resources quickly in multiple ways



### Resource Discovering—Customize Catalog Classification





# **Resource Sharing**

Support multiple types of sharing scopes



# Unified Authority Control of Multi-source Services





#### Portal administrator manages all resources of the portal Department1 administrator Department2 administrator Manage resources of this department Manage resources of this department Ordinary user1 Ordinary user2 Ordinary user3 Ordinary user4 Mange my resources Mange my resources Mange my resources Mange my resources My map My map My map My map My service My service My service My service My data My data My data My data . . . . . . Sharing resources by departments or groups



# Multi-level Management based on Organizational Structure and Module Authorization

- In the portal application involving multi-level units or departments, it can effectively avoid the problem caused by management of all portal resources by upper level administrators, significantly reducing the difficulty of r