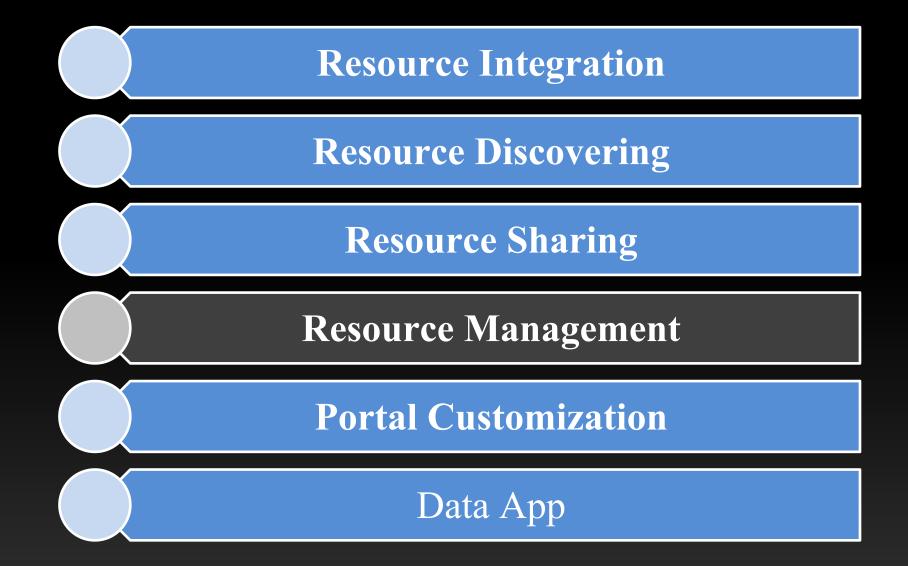

## What can SuperMap iPortal do?

GIS resource portal platform Resource Resource Sharing Integration **iPortal** Resource Resource Discovering Management