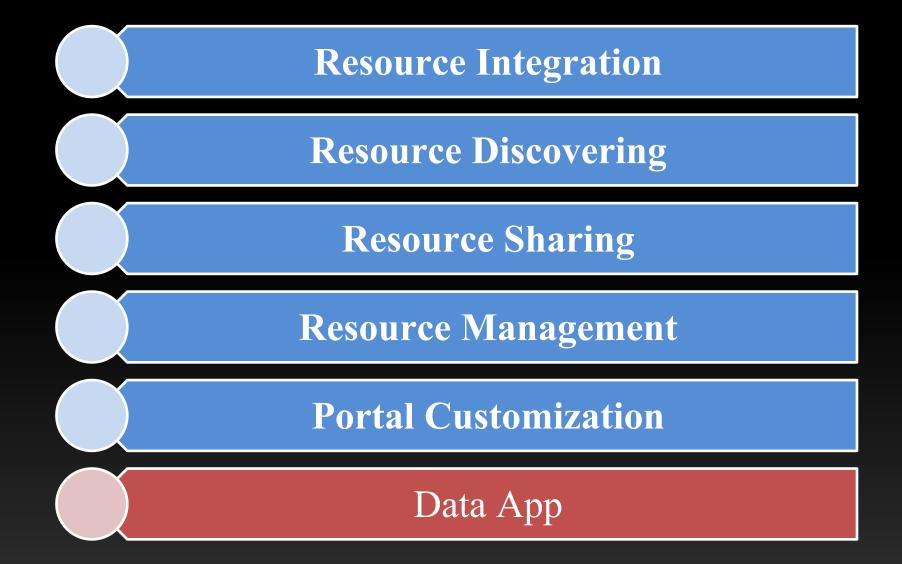

## What can SuperMap iPortal do?

GIS resource portal platform Resource Resource Sharing Integration **iPortal** Resource Resource Discovering Management