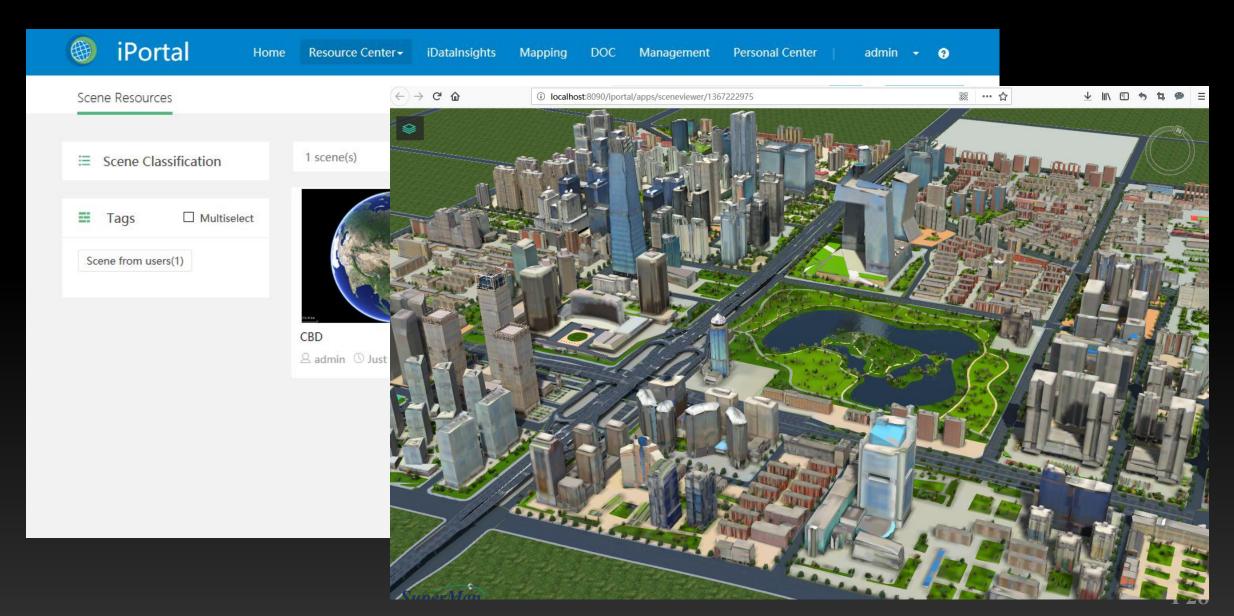

Scene

Browse 3D scene online and quickly create 3D scene.

Data

Discover high quality data, upload and share your data.

**Custom Module** 

Add images and urls and customize your own shortcut links.

# Scene Browsing